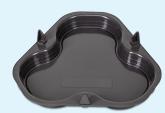

#### Convenient

The large 3.6-quart tank is removable for quick cleaning and filling.

The included Storage/Drip Tray prevents damage to brushes while supporting the Floor Pro at its base and collecting drips from brushes after shampooing.