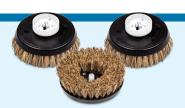

## Efficiency

A balanced triple brush system provides gentle, yet powerful scrubbing. Plus, special cleaning and polishing brushes for a high gloss shine on hard surface floors.

# Optional Available Floor Pro Accessories

Scrub brushes - The natural stiff fibers of the scrub brushes are tough enough for hard stains, but gentle enough for your hard surfaces, including hardwood, tile, terrazzo, and stone.

ERUS

Green scrub pads - These pads are used for wax removal on all hard surface floors.

White disposable pads - For final clean up and buffing of hard surfaces after cleaning.

Buffing pads - Used in conjunction with the scrub brushes or green scrub pads, the lambswool pads buff and shine your hard surface floors.