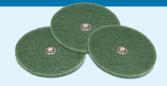

ERUS

Green scrub pads - These pads are used for wax removal on all hard surface floors.

White disposable pads - For final clean up and buffing of hard surfaces after cleaning.

Buffing pads - Used in conjunction with the scrub brushes or green scrub pads, the lambswool pads buff and shine your hard surface floors.