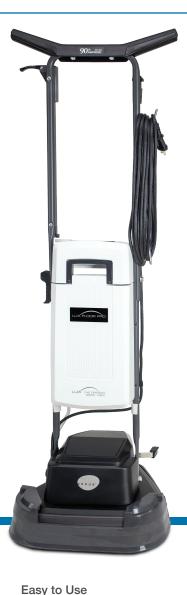

# A Unique Solution To a Common Problem

Add years to your floor surfaces while adding value to your home with the Lux Floor Pro. Convenient, streamlined and easy to use, the Lux Floor Pro features a balanced, triple brush system to effectively shampoo, wax or polish your floor surfaces. The unique Circular Dry Foam method of cleaning removes more soil with less water. When used with Turbo Shampoo, the Lux Floor Pro offers a quick dry solution to prevent the growth of mold or mildew and leaves your carpets fresh without leaving a residue behind. A complete assortment of accessories, as well as a full line of cleaning solutions addresses all your cleaning needs.

## Efficiency

A balanced triple brush system provides gentle, yet powerful scrubbing. Plus, special cleaning and polishing brushes for a high gloss shine on hard surface floors.

# Simplicity

A fold down handle makes the unit easy to carry and store.

## Protection

Your furniture and walls are protected while polishing or shampooing with a splashguard and wraparound bumper.

# No Worries

Ownership of the Lux Floor Pro is worry free with a 5-year limited warranty.

**Deep Cleaning** Stiff bristled Shampoo Brushes clean dirt and debris from deep within your carpet.

The Lux Floor Pro automatically turns off if the

handle is dropped, and on when the handle is

moved into place. The shampoo trigger is located

on the handle, conveniently located at the fingertips.

#### Convenient

The large 3.6-quart tank is removable for quick cleaning and filling.

The included Storage/Drip Tray prevents damage to brushes while supporting the Floor Pro at its base and collecting drips from brushes after shampooing.