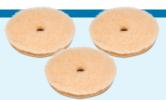

# Optional Available Floor Pro Accessories

Scrub brushes - The natural stiff fibers of the scrub brushes are tough enough for hard stains, but gentle enough for your hard surfaces, including hardwood, tile, terrazzo, and stone.

ERUS

Green scrub pads - These pads are used for wax removal on all hard surface floors.

White disposable pads - For final clean up and buffing of hard surfaces after cleaning.

Buffing pads - Used in conjunction with the scrub brushes or green scrub pads, the lambswool pads buff and shine your hard surface floors.